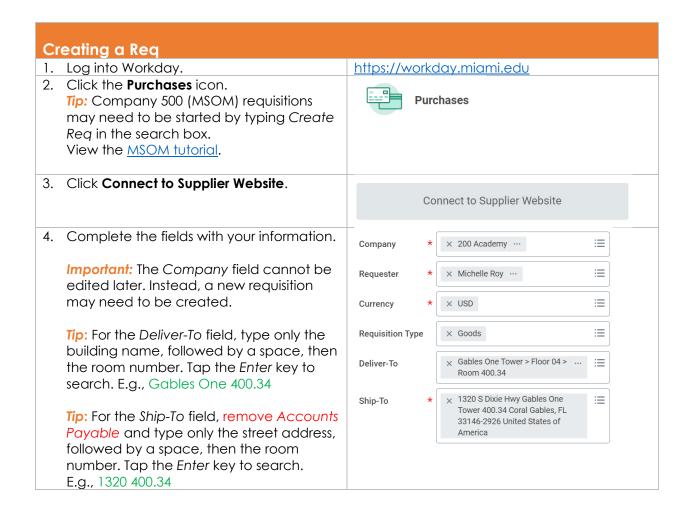

#### **Before Creating a Req**

Gather the following information:

- Catalog vs. Non-Catalog Be aware suppliers with catalogs in UMarketplace, may only accept catalog POs. E.g., Staples, VWR, Canteen
- **Driver Worktag** (E.g., PG00#### or GR00####) and the corresponding UM Company (E.g., 200 Academy or 500 MSOM)
- Spend Category E.g., SC08218 Clerical Supplies
- Shipping Address Building name, physical address, and room number

# Creating a Catalog Requisition (Req) in UMarketplace

Use this tutorial to request a purchase order (PO) for catalog goods.

View the <u>full Purchase Order Process</u>.

https://workday.miami.edu

|     | TIP: Type either a Program, Grant, Gift or Project number. Split accounting can be                                                                                                      | Program                                                                         |                      | × PG000999 Director University Purchasing |                      |          |
|-----|-----------------------------------------------------------------------------------------------------------------------------------------------------------------------------------------|---------------------------------------------------------------------------------|----------------------|-------------------------------------------|----------------------|----------|
|     | applied later, on the <i>Summary</i> screen, before submitting the requisition.                                                                                                         | Grant                                                                           |                      |                                           | :                    |          |
|     | TIP: The remaining fields on this page will auto-populate.                                                                                                                              | Gift                                                                            |                      |                                           | :                    |          |
|     | Click <b>Ok.</b>                                                                                                                                                                        | Project                                                                         |                      |                                           |                      |          |
| 5.  | Click Connect.                                                                                                                                                                          | Clicking "Conr<br>will take you to<br>UMARKETPLA                                | 0                    | Connect                                   |                      |          |
| 6.  | From the Showcases section, find the supplier's catalog.                                                                                                                                | Showcases                                                                       |                      |                                           |                      |          |
|     | Important: Once in the catalog, end users have 15 minutes to shop and return the cart back to UMarketplace. Going over the time limit may result in having to find and add items again. | Medical/Lab Supplies                                                            |                      |                                           | `                    | <u> </u> |
|     |                                                                                                                                                                                         | WWR Common States                                                               | abeam                | Agilent .                                 | BIO-RAD)             |          |
|     |                                                                                                                                                                                         | CAROLINA                                                                        | M                    | eppendorf                                 | borizoni i Ohamacani |          |
|     |                                                                                                                                                                                         | GenScript The Amount (50)                                                       | Consider Solevitic   | Menor Schen*                              | IDT                  |          |
|     |                                                                                                                                                                                         | Thermos Fisher<br>tomers Life                                                   | MSK                  | necens                                    | ☆®                   |          |
| 7.  | Add items to the cart and checkout.  Tip: Verbiage in each catalog may differ. E.g., "Checkout," "Punchout," "Return Cart," "Send to Workday," or "Return to Workday"                   |                                                                                 |                      |                                           |                      |          |
| 8.  | From UMarketplace, click <b>View Cart Details</b> .                                                                                                                                     | View Cart Details                                                               |                      |                                           |                      |          |
| 9.  | Click <b>Send to Workday</b> .                                                                                                                                                          | Send To Workday                                                                 |                      |                                           |                      |          |
| 10. | Review the shopping cart.                                                                                                                                                               | 1 of 1 Sort By; ∨ ↓                                                             |                      |                                           |                      |          |
|     |                                                                                                                                                                                         | Staples Perforated Not<br>\$8.33                                                | epad, Wide R         | 1                                         |                      |          |
|     | TIP: Items from previous shopping sessions may appear. To delete an item, select it on the left, and click the trash icon.                                                              | Staples Perforated Notepa                                                       | d, Wide Ruled, White | ,8 1/2" x 11 3/4", 50 S                   | heets/Pad, 12/Pk     |          |
| 11. | Click <b>Checkout</b> . The Checkout screen will appear.                                                                                                                                | Checkout                                                                        |                      |                                           |                      |          |
| 12. | High Priority (optional)                                                                                                                                                                | Checking High Priority does not change the order in which the req is processed. |                      |                                           |                      |          |
| 13. | Sourcing Buyer – (leave blank)                                                                                                                                                          |                                                                                 |                      |                                           |                      |          |