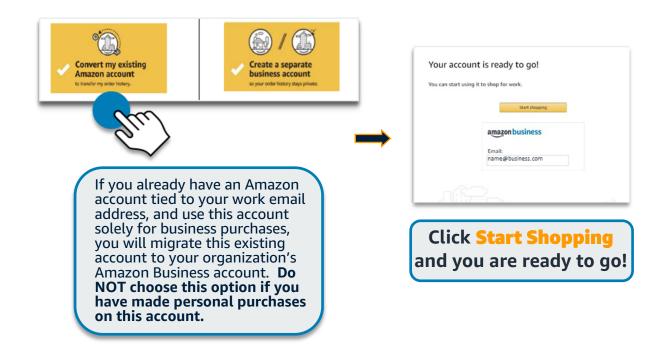

## amazon business User Registration Guide

Find the scenario below that applies to you and follow the steps provided to complete registration.

Scenario 2 Email address is currently tied to an Amazon.com account Convert existing account to an Amazon Business account Only recommended for users who have NOT made personal purchases on their account