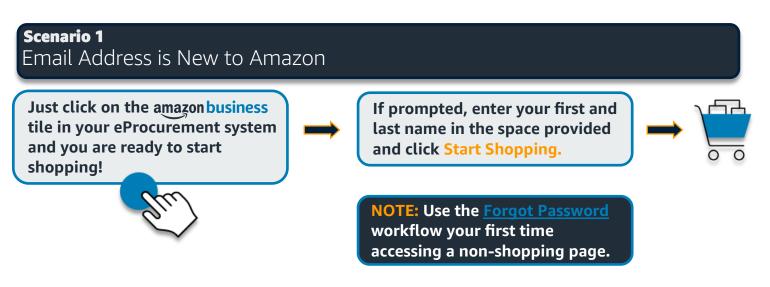

## amazon business User Registration Guide

Find the scenario below that applies to you and follow the steps provided to complete registration.

Scenario 2 Email address is currently tied to an Amazon.com account Convert existing account to an Amazon Business account Only recommended for users who have NOT made personal purchases on their account